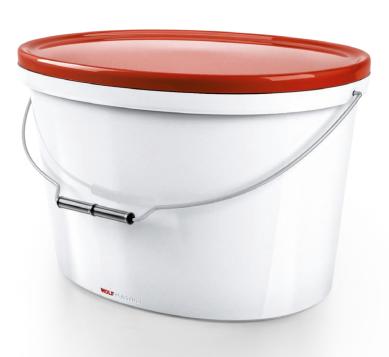

## Bucket oval "Roundcorner" ER1700

++ | Small buckets are supplied in trays with interlayers. Size | Tolerance deviation +/- 1 mm possible.

Handle | KB: Plastic handle. MB: Metal Handle.

MBGR: Metal handle with roller grip. MG: Shell grip.

Lid | RD: Shake-proof lid. SD: Sealed lid. UD: Universal lid. WD: Waterproof lid. Lid overlap approx. + 1 mm.