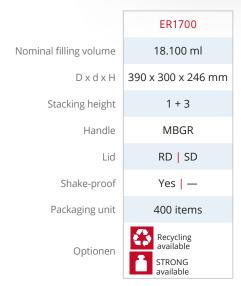

## Bucket oval "Roundcorner" ER1700

++ | Small buckets are supplied in trays with interlayers. Size | Tolerance deviation +/- 1 mm possible.

Handle | KB: Plastic handle. MB: Metal Handle.

MBGR: Metal handle with roller grip. MG: Shell grip.

Lid | RD: Shake-proof lid. SD: Sealed lid. UD: Universal lid. WD: Waterproof lid. Lid overlap approx. + 1 mm.