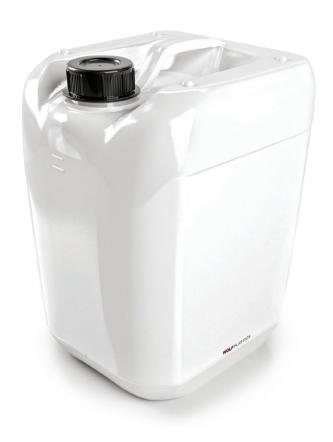

## Euro canister

## EU-KA20

|                        | EU-KA20                 |
|------------------------|-------------------------|
| Nominal filling volume | 20.000 ml               |
| LxBxH                  | 290 x 260 x 360 mm      |
| Weight                 | 800 g   850 g   1.050 g |
| UN approved            | —   Y   X               |
| Stackable              | Yes                     |
| Opening                | VS70                    |
| Packaging unit         | 60 items                |