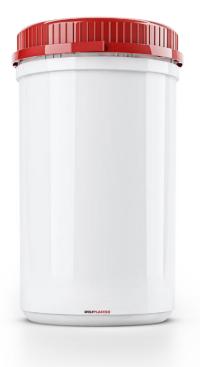

## Cans, screw-top – UN SDO1000UN

|                        | SDO1000UN   |
|------------------------|-------------|
| Nominal filling volume | 1.000 ml    |
| Full capacity          | 1.070 ml    |
| D x H                  | 95 x 166 mm |
| Neck ø                 | 80 mm       |
| Weight                 | 55 g        |
| Packaging unit         | 1.133 items |