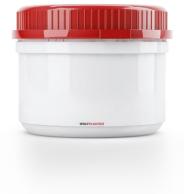

## Cans, screw-top – UN SDO250UN

|                        | SDO250UN    |
|------------------------|-------------|
| Nominal filling volume | 250 ml      |
| Full capacity          | 420 ml      |
| D x H                  | 95 x 70 mm  |
| Neck ø                 | 80 mm       |
| Weight                 | 25 g        |
| Packaging unit         | 2.079 items |