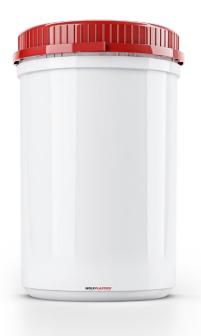

## Cans, screw-top – UN SDO780UN

|                        | SDO780UN    |
|------------------------|-------------|
| Nominal filling volume | 780 ml      |
| Full capacity          | 920 ml      |
| D x H                  | 95 x 141 mm |
| Neck ø                 | 80 mm       |
| Weight                 | 48 g        |
| Packaging unit         | 1.133 items |